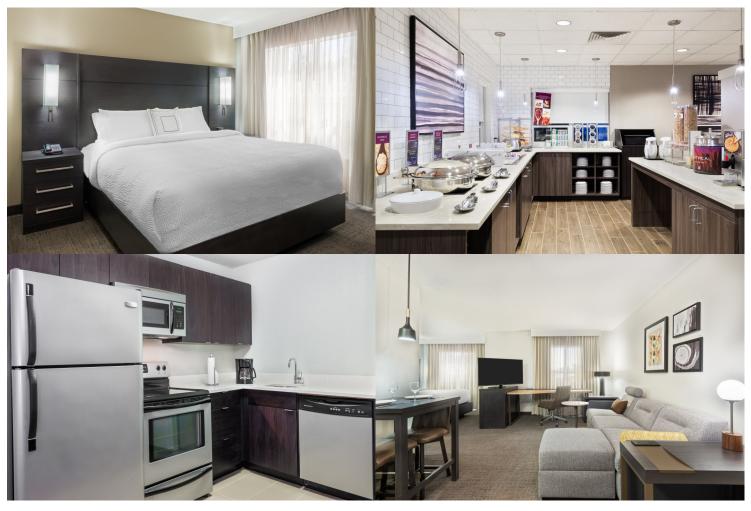

Residence INN

Tampa Sabal Park/Brandon

ENJOY ALL THE COMFORTS OF HOME All-Suites with fully-equipped kitchens

## \$139 One Bedroom | \$144 Studio King |\$189 Two Bedroom Suite includes Hot Breakfast and Evening Social Mon-Wed <u>Click Here to Book</u>

or call 813.627.8855 to reserve your room and request the **PdMA** rate Email: Colleen.vorees@marriott.com

Complimentary hot breakfast daily | The Mix, Complimentary social Mon - Wed with beer/wine & appetizers Transportation to PDMA |Fully equipped kitchen with full-size refrigerator, stovetop, microwave, dishwasher 24-hour business center and 24-hour state of the art fitness center | Sports Court<sup>®</sup> and outdoor heated pool Marriott Bonvoy Points<sup>™</sup> | complimentary high speed internet | complimentary grocery shopping services Mon-Fri